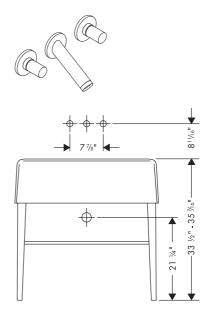

## Starck 10313XX1





Terrano 37313XX1





### Terrano 37315XX1





**Uno** 38043XX1





## Assembly







# **Limited Lifetime Consumer Warranty**

This product has been manufactured and tested to the highest quality standards by Hansgrohe, Inc. ("Hansgrohe"). This warranty is limited to Hansgrohe products which are purchased by a consumer in the United States after March 1, 1996, and installed in either the United States or Canada.

#### WHO IS COVERED BY THE WARRANTY

This warranty extends to the original consumer purchaser only.

#### WHAT IS COVERED BY THE WARRANTY

This warranty covers only your Hansgrohe manufactured product. Hansgrohe warrants this product against defects in material or workmanship as follows: Hansgrohe will repair at no charge for parts only or, at its option, replace any product